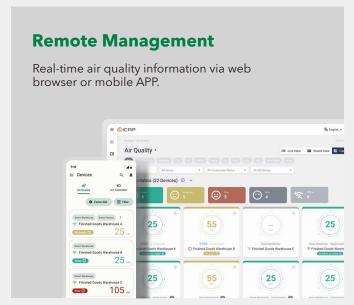

# Remote Management X On-Site Display Instantly Satisfying Both Front-End and Back-End Application Needs