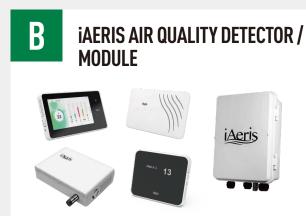

#### **Customized Solutions**

Depending on site-specific needs, systems can be customized with either a complete iCAP Air solution or individual iAeris series detector.

|                            |                                       | iAeris Outdoor<br>IP68 Housing Case    |                                                      |                                          |                                          |
|----------------------------|---------------------------------------|----------------------------------------|------------------------------------------------------|------------------------------------------|------------------------------------------|
| Model                      |                                       | 400                                    | الله الله                                            | 13                                       | iAeris                                   |
|                            | iAeris 2                              | iAeris 5                               | iAeris 6                                             | iAeris 7                                 | iAeris 3                                 |
| Supports iCAP Air Platform |                                       |                                        | •                                                    | •                                        | •                                        |
| Display                    |                                       | / Directly output to<br>HDMI display   | Yes (7"), Touchable                                  | Yes (2.23")                              |                                          |
| Dimension (LxWxH mm)       | 158 x 115 x 32                        | 171 x 125 x 44                         | 227 x 129 x 37                                       | 114 x 96 x 36                            | 180 x 265 x 138                          |
| PoE                        |                                       | •                                      | •                                                    |                                          |                                          |
| Total support factors      | 3-9                                   | 3-10                                   | 3-9                                                  | 2-6                                      | 3-8                                      |
| Temperature                | •                                     | •                                      | •                                                    | •                                        | •                                        |
| RH                         | •                                     | •                                      | •                                                    | •                                        | •                                        |
| PM2.5                      | •                                     | •                                      | •                                                    | •                                        | •                                        |
| PM10                       | •                                     | •                                      | •                                                    | •                                        | •                                        |
| CO2                        | •                                     | •                                      | •                                                    | •                                        |                                          |
| TVOC                       | •                                     | •                                      | •                                                    | •                                        | •                                        |
| НСНО                       | •                                     | •                                      | •                                                    |                                          |                                          |
| со                         | •                                     | •                                      | •                                                    |                                          | •                                        |
|                            |                                       | NO2, SO2, NH3, H2S,                    | O3 and other sensors can be                          | changed by request.                      |                                          |
| Control Interface          |                                       | 3 sets DO<br>(Max 24V DC)              | 3 sets DO<br>(Max 125V AC / 30V DC)                  | 1 set DO<br>(Max 125V AC / 30V DC)(opt.) |                                          |
| Transmission interface     | Wi-Fi / RS485 / BLE 4.0               | RS485 / Wi-Fi /<br>RJ45-Ethernet / USB | RS485 / Wi-Fi /<br>RJ45-Ethernet                     | RS485 / Wi-Fi /<br>BLE4.0 (opt.)         | NB-IOT / 4G (opt.) /<br>RS485 / Wi-Fi    |
| Communication Protocol     | Modbus-RTU / Modbus-TCP / HTTP / MQTT |                                        |                                                      |                                          |                                          |
| Power                      | DC 5V,1A /<br>DC 12-24V, 0.5A         | DC 5V , 2A /<br>POE-IEEE802.3af (opt.) | DC 5V,1A / DC 12-24V, 0.5A<br>POE-IEEE802.3af (opt.) | DC 5V, 1A /<br>DC 12-24V, 0.5A           | AC110-240V /<br>DC 12-24V / DC 5V (opt.) |