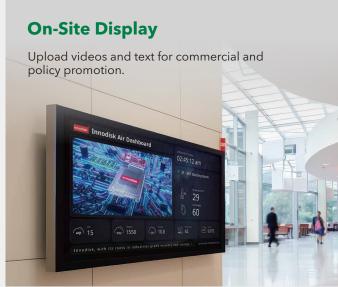

# Remote Management X On-Site Display Instantly Satisfying Both Front-End and Back-End Application Needs